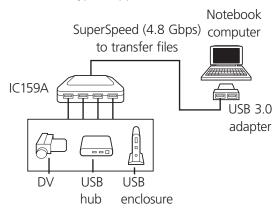

## 2.3 Typical Application

Figure 1 shows a typical application.

Figure 1. Sample application.